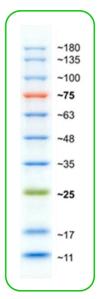

## ACTGene<sup>™</sup> Protein Marker 10-180 kD, 10 Protein 3 Color

Product contents: P/N: ACT-IDMW26 1x500µl Sufficient for approximately 150 loads

## Introduction:

ACTGene<sup>™</sup> Protein Marker is ten protein three color pre-stained marker covering wide range of 10-180kD protein sizes. Conveniently delivered in ready-to-use format and ideal for SDS-PAGE, Western Blotting, and related protein applications.